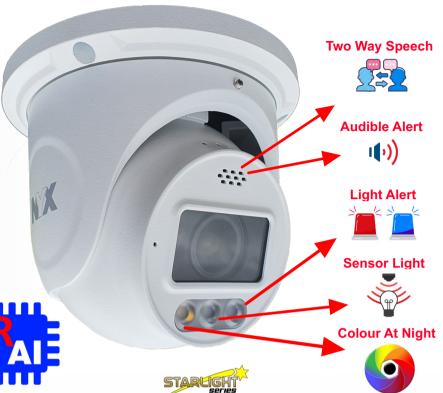

#### **Features**

- 8MP (3840×2160) H.265+ full real-time encoding
- Voice annunciation and Two way Speech
- Al People & Vehicle Detection
- Red & Blue LED Warning Lights
- · Sensor Light or Colour at Night
- Intelligence Analytics smart triggering
- 30~50m IR night view distance
- Meta Descriptive Tagging
- Triple Stream, 3D DNR, digital WDR
- PoE power or 12V DC
- 2.8~12mm Motorized Auto-Focus Lens
- IP67 ingress protection

#### **Audible Perimeter Alert**

When triggered, the camera can announce pre-recorded messages or siren Automatically switches to 2-way audio mode.

#### **Visual Perimeter Alert**

Red and Blue Flashing LEDs to ward off intruders. Can be set to sensor light mode or white light mode to give colour at night.

#### 5 Cameras In One

Two Way Speech Audible Alerts Flashing Red and Blue Led Alerts Al Triggered White Sensor Light White Light for Colour at Night

**256**<sub>GB</sub> SD Card Recording

| -  -                   |                                                             |
|------------------------|-------------------------------------------------------------|
| Image Sensor           | 1 / 1.8" CMOS                                               |
| Resolution             | 8MP (3840×2160), 2K, 3MP, 1080P, 720P, D1, CIF              |
| Min. Illumination      | 0.006 lux @F1.0, AGC on; 0 lux with IR, White light         |
| Lens                   | 2.8~12mm Motorized Vari-focal @F1.4, AoV 113°~46°           |
| Day & Night            | ICR Filter                                                  |
| Video Format           | H.265+ / H.265 / H.264+ / H264 / MJPEG                      |
| Main Stream            | 60Hz: 8MP(1~30fps), 50Hz: 8MP(1~25fps)                      |
| Wide Dynamic           | Digital WDR                                                 |
| Image Settings         | ROI, Hue, Saturation, Brightness, Contrast, BLC, HWDR       |
|                        | Sharpen, Noise Reduction, Distortion Correction             |
| Audio                  | Internal Mic x1, External Mic input x1                      |
|                        | Internal Speaker, Audio output x1                           |
| Alarm interface        | 1x alarm input, 1x dry contact relay output                 |
| Intelligence Analytics | Tripwire, Entry/Exit, Target Counting, Intrusion, Exception |
| Smart Alarm            | Intelligence Analytics(people & vehicle,face), Motion       |
| Illumination           | 30~40m IR distance, 30~40m White distance                   |
| Smart IR               | Switchable                                                  |
| SD Card Recording      | Motion triggered recording. Up to 256GB capacity            |
| Remote                 | Edge Browser, CMS Software up to 4 simultaneous users       |
| Protocol               | TCP/IP,UDP,DHCP,NTP,RTSP,PPPoE,DDNS,SMTP,FTP                |
| Housing Rating         | IP66                                                        |
| Power Supply           | DC 12V / 48V PoE                                            |
| Power Usage            | <12.5W with IR on                                           |
| Operating Env.         | -30°~ 60°C, <95% Humidity (non-condensing)                  |
| Dimensions             | Ø 130 x 110(H)                                              |
| Weight                 | 0.64kg                                                      |
|                        |                                                             |