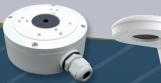

,DDNS,SMTP,FTP                |
| Housing Rating         | IP66                                                        |
| Power Supply           | DC 12V / 48V PoE                                            |
| Power Usage            | <12.5W with IR on                                           |
| Operating Env.         | -30°~ 60°C, <95% Humidity (non-condensing)                  |
| Dimensions             | Ø 130 x 110(H)                                              |
| Weight                 | 0.64kg                                                      |
|                        |                                                             |



**Specifications** 



Product specifications and appearance subject to change without notice

### **Mounting Accessories**

JB-303

Ledge 2